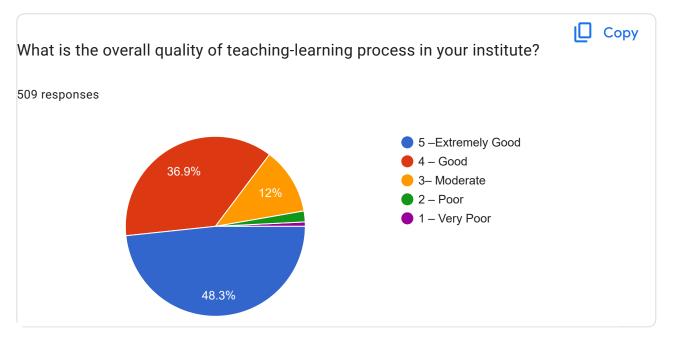

| 41.1%                                                     |        |
|                                                                                                                                                                                                                                                                                                                                                                     |                                                           |        |















This content is neither created nor endorsed by Google. Report Abuse - Terms of Service - Privacy Policy

## Google Forms