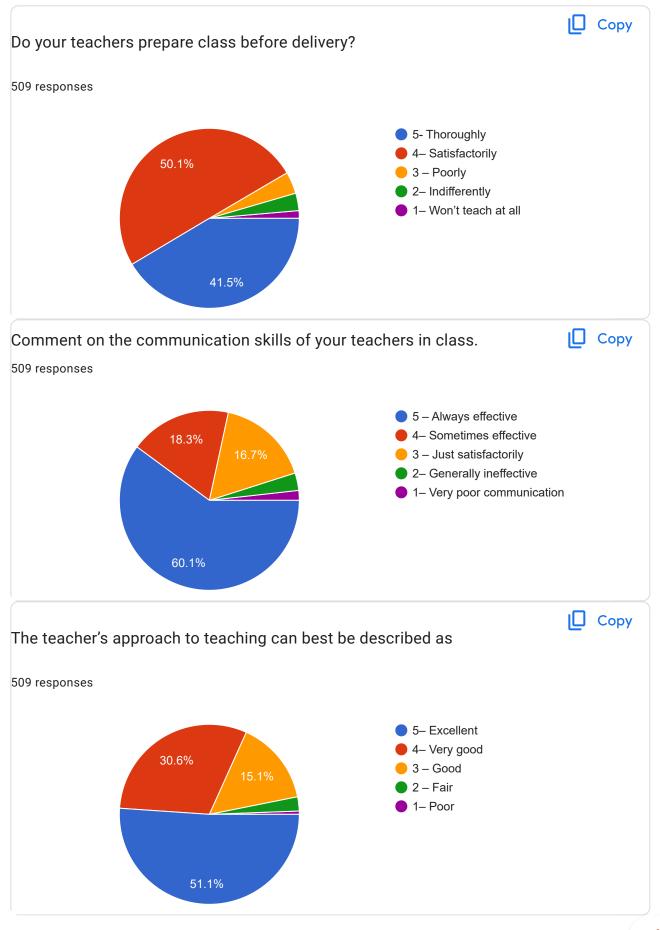

| 41.1%                                                     |        |
|                                                                                                                                                                                                                                                                                                                                                                     |                                                           |        |















This content is neither created nor endorsed by Google. Report Abuse - Terms of Service - Privacy Policy

## Google Forms