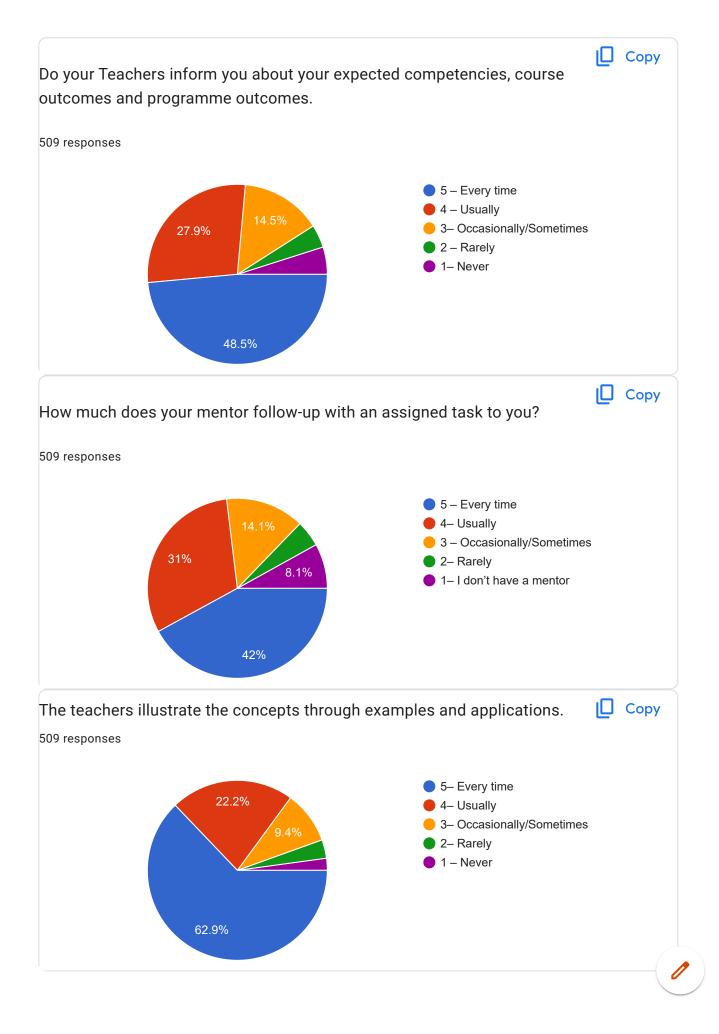

| 41.1%                                                     |        |
|                                                                                                                                                                                                                                                                                                                                                                     |                                                           |        |















This content is neither created nor endorsed by Google. Report Abuse - Terms of Service - Privacy Policy

## Google Forms