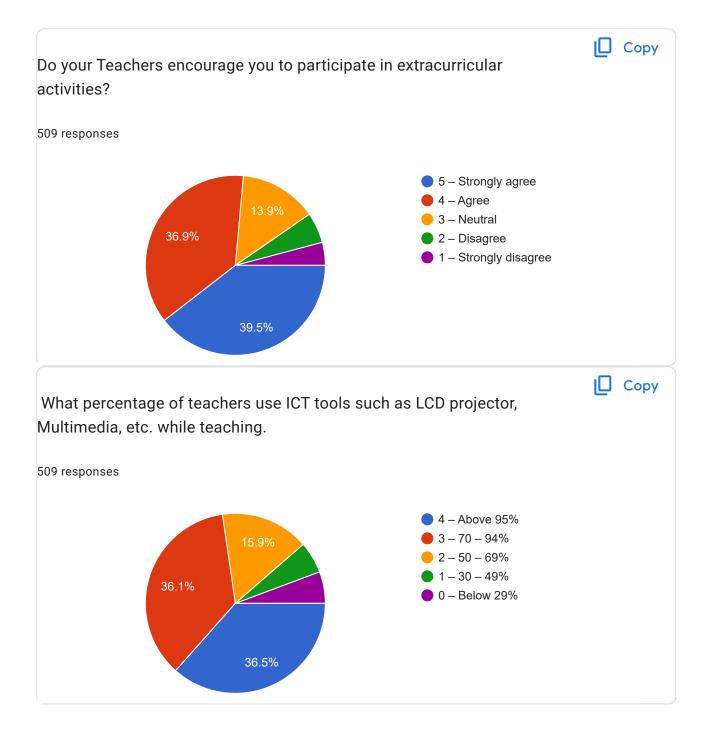

| 41.1%                                                     |        |
|                                                                                                                                                                                                                                                                                                                                                                     |                                                           |        |















This content is neither created nor endorsed by Google. Report Abuse - Terms of Service - Privacy Policy

## Google Forms