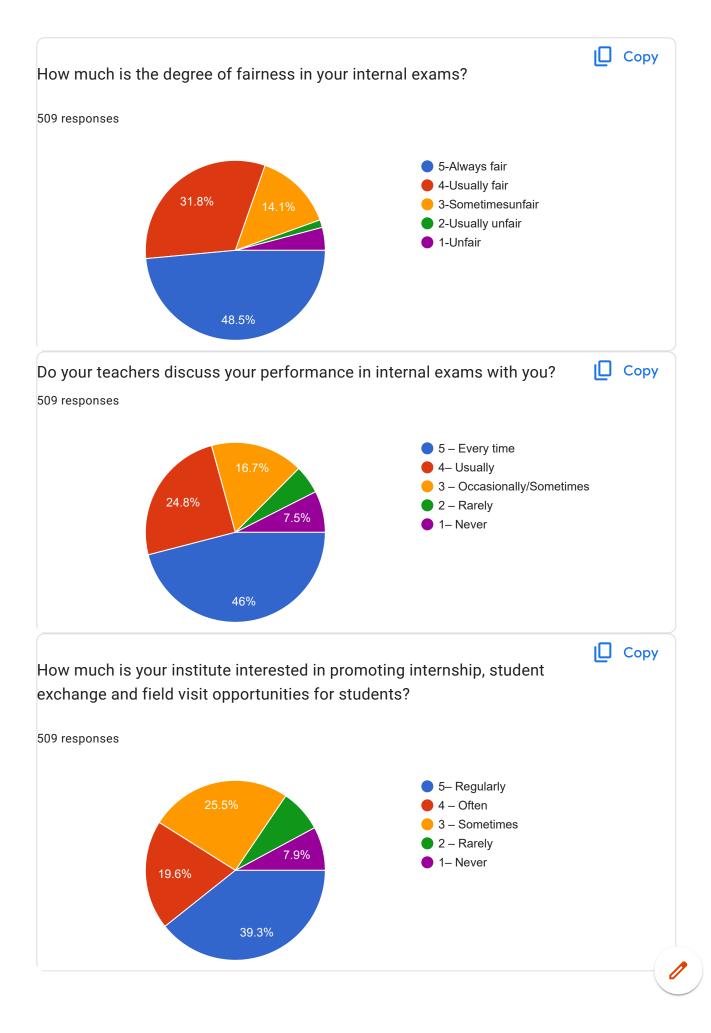

| 41.1%                                                     |        |
|                                                                                                                                                                                                                                                                                                                                                                     |                                                           |        |















This content is neither created nor endorsed by Google. Report Abuse - Terms of Service - Privacy Policy

## Google Forms