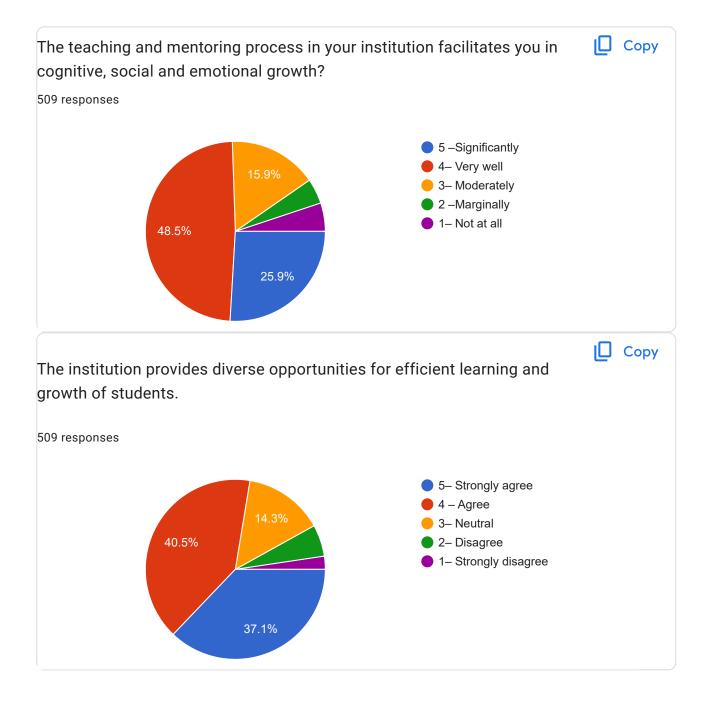

| 41.1%                                                     |        |
|                                                                                                                                                                                                                                                                                                                                                                     |                                                           |        |















This content is neither created nor endorsed by Google. Report Abuse - Terms of Service - Privacy Policy

## Google Forms