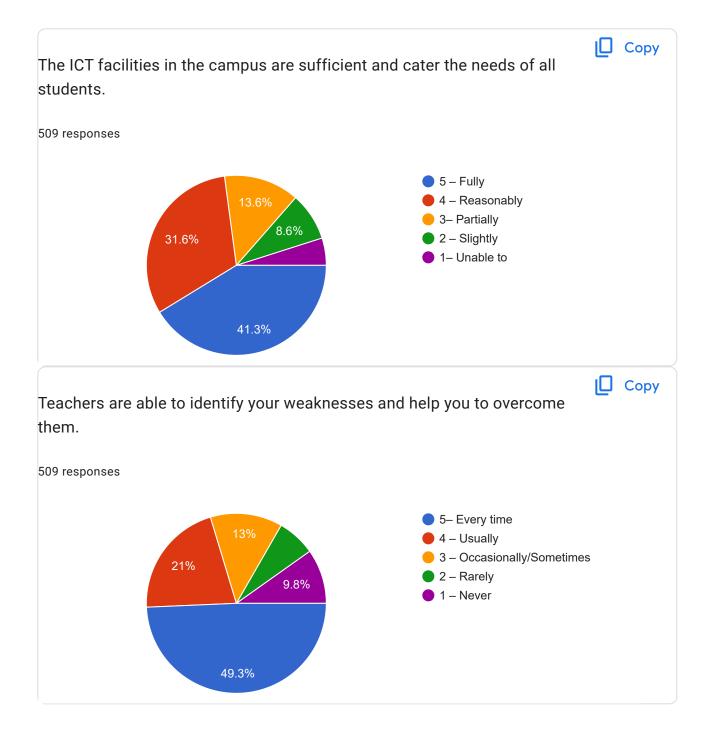

| 41.1%                                                     |        |
|                                                                                                                                                                                                                                                                                                                                                                     |                                                           |        |















This content is neither created nor endorsed by Google. Report Abuse - Terms of Service - Privacy Policy

## Google Forms