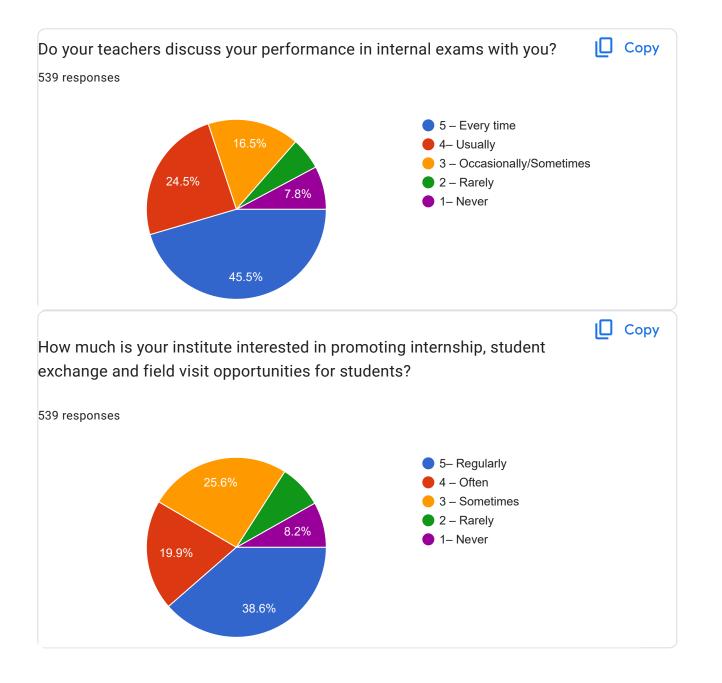

ses |  |
|------------------------------------------|--|
| 2475                                     |  |
| 1713                                     |  |
| 23hs06                                   |  |
| 23ED18                                   |  |
| 23ur09                                   |  |
| 23IS08                                   |  |
| 1930                                     |  |
| 1964                                     |  |
| 23BO28                                   |  |
| 2552                                     |  |
| 1062                                     |  |
| 1955                                     |  |
| 1712                                     |  |
| 2051                                     |  |
| 142                                      |  |













































This content is neither created nor endorsed by Google. Report Abuse - Terms of Service - Privacy Policy