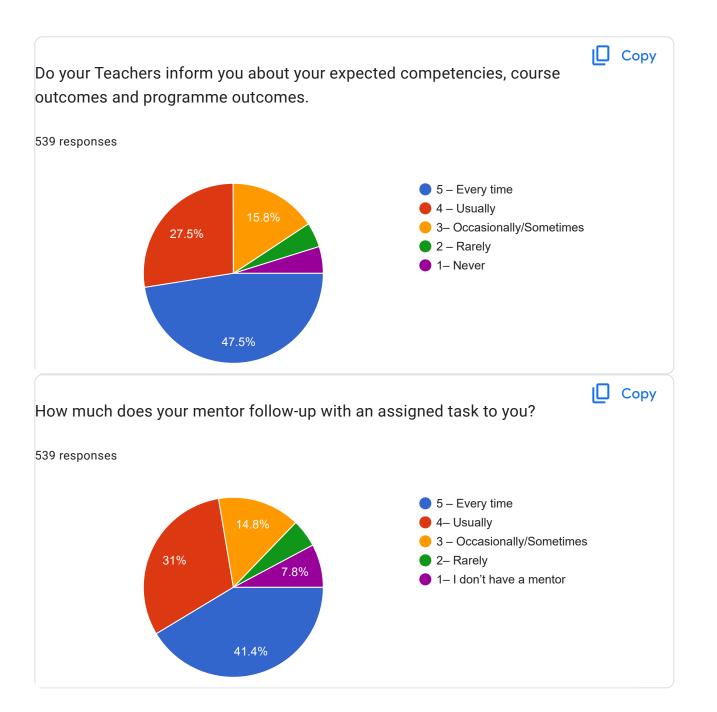

|------------------------------------------|--|
| 2475                                     |  |
| 1713                                     |  |
| 23hs06                                   |  |
| 23ED18                                   |  |
| 23ur09                                   |  |
| 23IS08                                   |  |
| 1930                                     |  |
| 1964                                     |  |
| 23BO28                                   |  |
| 2552                                     |  |
| 1062                                     |  |
| 1955                                     |  |
| 1712                                     |  |
| 2051                                     |  |
| 142                                      |  |













































This content is neither created nor endorsed by Google. Report Abuse - Terms of Service - Privacy Policy