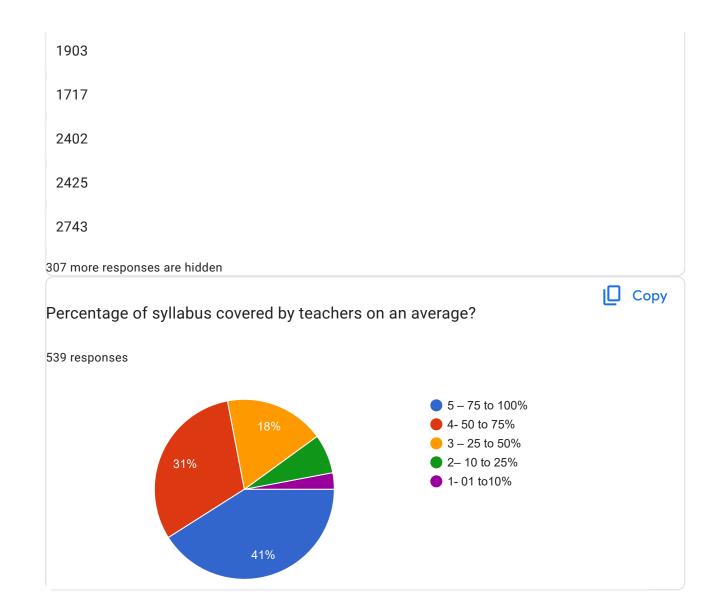

Mariya Batool Asif Ahmad Dar Arsheed Ahmad Khan Sayar rashid Tawheeda Fayaz 336 more responses are hidden Сору Semester 539 responses 41% IV 9.6% V VI 28%

| Enrolment no / Roll Number 539 responses |  |
|------------------------------------------|--|
| 2475                                     |  |
| 1713                                     |  |
| 23hs06                                   |  |
| 23ED18                                   |  |
| 23ur09                                   |  |
| 23IS08                                   |  |
| 1930                                     |  |
| 1964                                     |  |
| 23BO28                                   |  |
| 2552                                     |  |
| 1062                                     |  |
| 1955                                     |  |
| 1712                                     |  |
| 2051                                     |  |
| 142                                      |  |