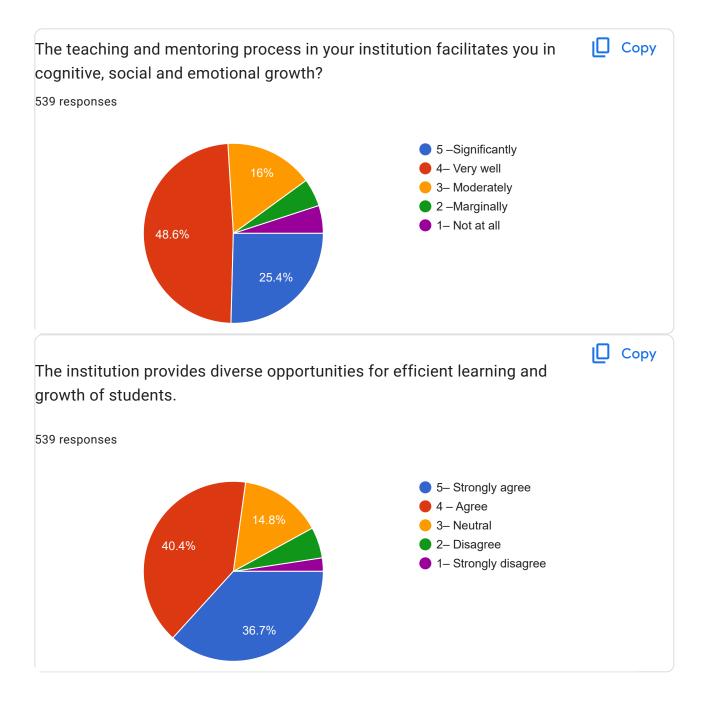

|  |
|------------------------------------------|--|
| 2475                                     |  |
| 1713                                     |  |
| 23hs06                                   |  |
| 23ED18                                   |  |
| 23ur09                                   |  |
| 23IS08                                   |  |
| 1930                                     |  |
| 1964                                     |  |
| 23BO28                                   |  |
| 2552                                     |  |
| 1062                                     |  |
| 1955                                     |  |
| 1712                                     |  |
| 2051                                     |  |
| 142                                      |  |













































This content is neither created nor endorsed by Google. Report Abuse - Terms of Service - Privacy Policy