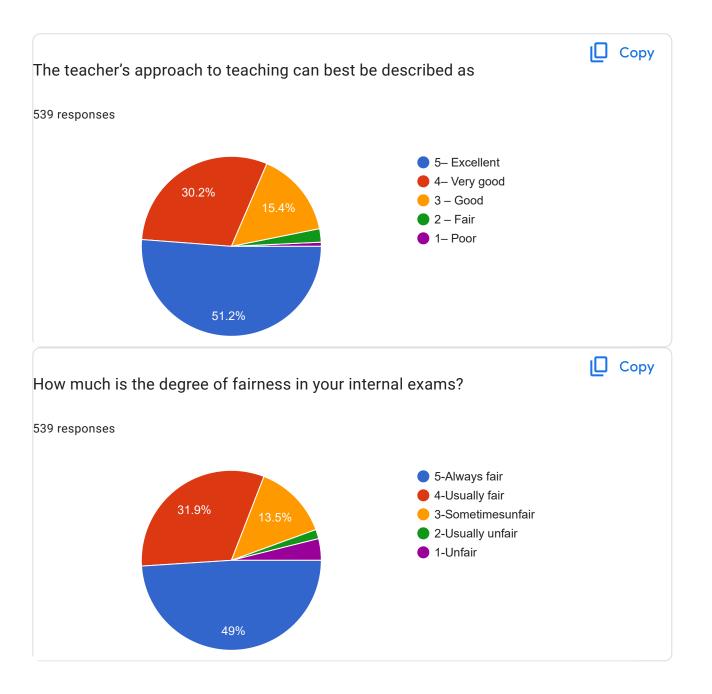

sponses |  |
|------------------------------------------|--|
| 2475                                     |  |
| 1713                                     |  |
| 23hs06                                   |  |
| 23ED18                                   |  |
| 23ur09                                   |  |
| 23IS08                                   |  |
| 1930                                     |  |
| 1964                                     |  |
| 23BO28                                   |  |
| 2552                                     |  |
| 1062                                     |  |
| 1955                                     |  |
| 1712                                     |  |
| 2051                                     |  |
| 142                                      |  |













































This content is neither created nor endorsed by Google. Report Abuse - Terms of Service - Privacy Policy