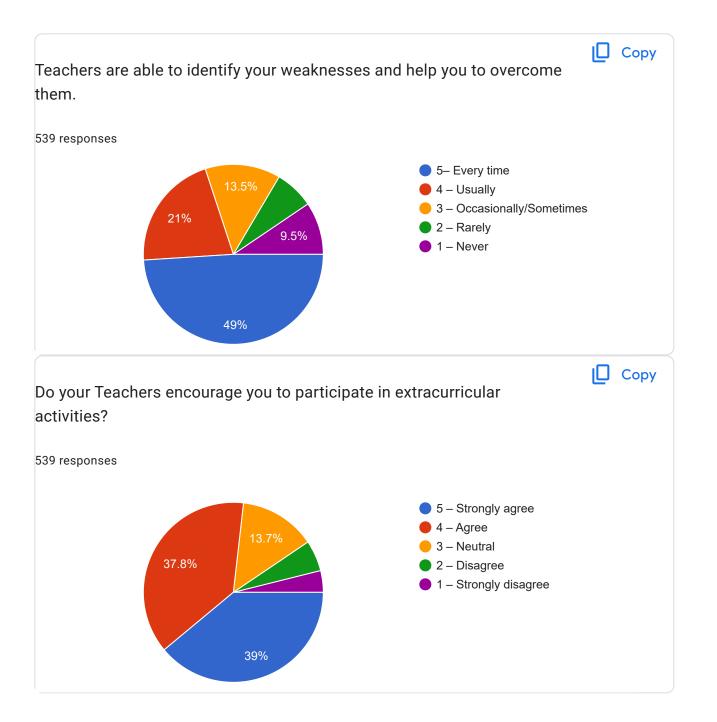

------------------------------------|--|
| 2475                                     |  |
| 1713                                     |  |
| 23hs06                                   |  |
| 23ED18                                   |  |
| 23ur09                                   |  |
| 23IS08                                   |  |
| 1930                                     |  |
| 1964                                     |  |
| 23BO28                                   |  |
| 2552                                     |  |
| 1062                                     |  |
| 1955                                     |  |
| 1712                                     |  |
| 2051                                     |  |
| 142                                      |  |













































This content is neither created nor endorsed by Google. Report Abuse - Terms of Service - Privacy Policy