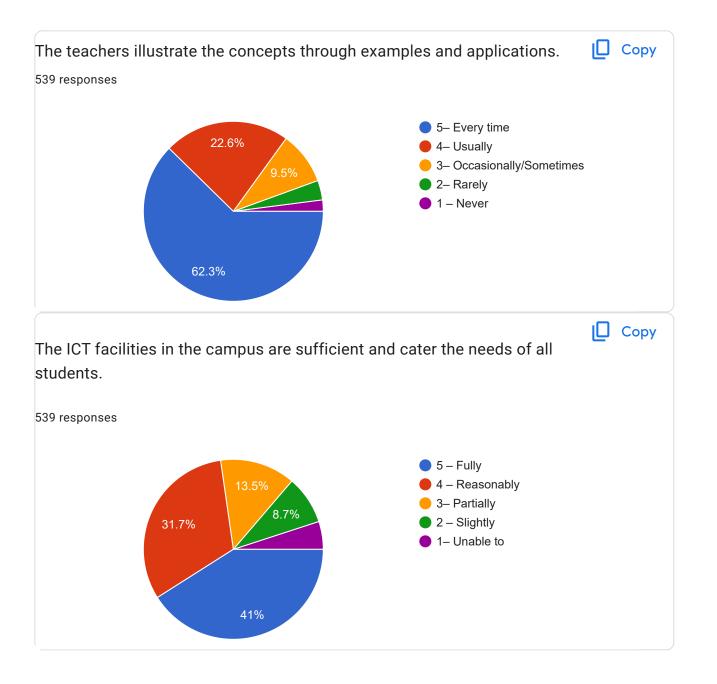

----------------------------------------|--|
| 2475                                     |  |
| 1713                                     |  |
| 23hs06                                   |  |
| 23ED18                                   |  |
| 23ur09                                   |  |
| 23IS08                                   |  |
| 1930                                     |  |
| 1964                                     |  |
| 23BO28                                   |  |
| 2552                                     |  |
| 1062                                     |  |
| 1955                                     |  |
| 1712                                     |  |
| 2051                                     |  |
| 142                                      |  |













































This content is neither created nor endorsed by Google. Report Abuse - Terms of Service - Privacy Policy