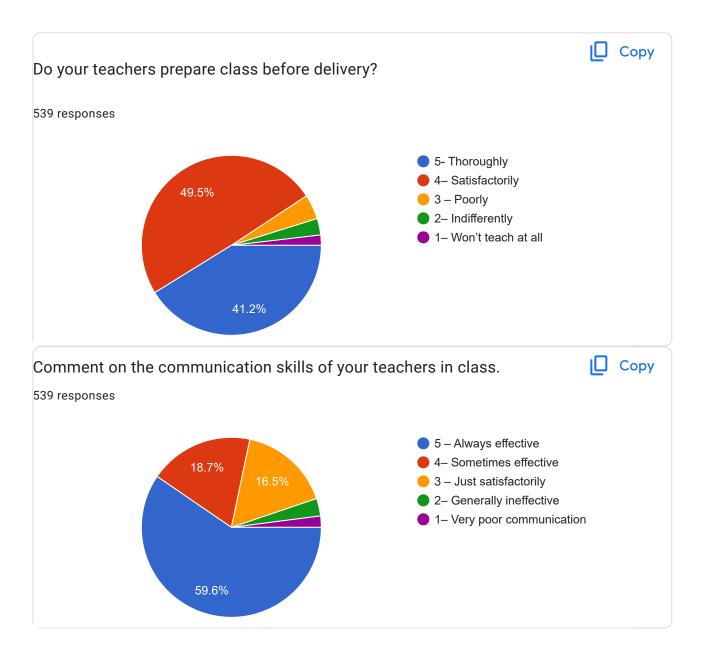

9 responses |  |
|------------------------------------------|--|
| 2475                                     |  |
| 1713                                     |  |
| 23hs06                                   |  |
| 23ED18                                   |  |
| 23ur09                                   |  |
| 23IS08                                   |  |
| 1930                                     |  |
| 1964                                     |  |
| 23BO28                                   |  |
| 2552                                     |  |
| 1062                                     |  |
| 1955                                     |  |
| 1712                                     |  |
| 2051                                     |  |
| 142                                      |  |













































This content is neither created nor endorsed by Google. Report Abuse - Terms of Service - Privacy Policy